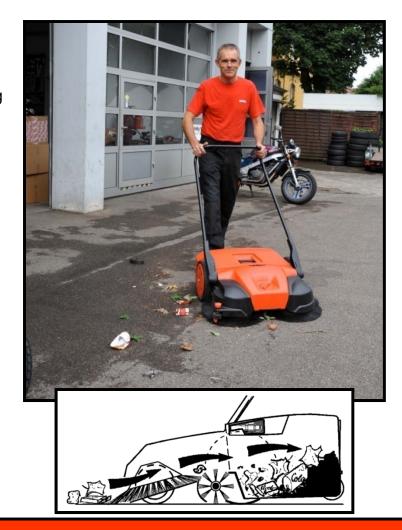

Deluxe Turbo Sweeper, Easy To Operate, 31" Wide, Triple Brush System Sweeper

The patented Turbo sweeping system sweeps twice with one move!

The two front brushes rotate in opposite directions grabbing the debris directly in front of the sweeper while the brush roller on the bottom picks up all the fine particles, all the debris is then deposited into the large easy to empty 13.2 gallon container.

- 31" wide
- 13.2 gallon debris container
- Ergonomic push handle
- · Gear covers, protects gears from dirt
- Maintenance free gears, self-lubricating
- Sweeps fine & course dirt
- Sweeps wet & dry leaves
- Side rollers that make sweeping along walls an ease
- Belt free system
- Light weight for easy use
- Stand up storage design for easy storage
- 4 year warranty on brushes
- 2 year overall warranty

## **Specifications**

Model: HAAGA-477 Width: 31 inches Weight: 38 lbs.

Container

**Capacity:** 13.2 Gallons **Roller Brush:** Fiberglass

Height

Adjustment: Yes Side Rollers: Yes