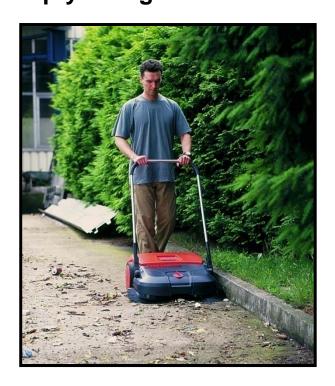

The two front brushes rotate in opposite directions grabbing the debris directly in front of the sweeper while the brush roller on the bottom picks up all the fine particles, all the debris is then deposited into the large easy to empty 13.2 gallon container.

- 30" wide
- 13.2 gallon debris container
- Gear covers, protects gears from dirt
- Maintenance free gears, self-lubricating
- Sweeps fine & course dirt
- Sweeps wet & dry leaves
- Side rollers that make sweeping along walls an ease
- Belt free system
- Light weight for easy use
- Stand up storage design for easy storage
- 4 year warranty on brushes
- 2 year overall warranty

**Specifications** 

Model: HAAGA-475 Width: 30 inches Weight: 30 lbs.

Container

**Capacity:** 13.2 Gallons **Roller Brush:** Fiberglass

Height

Adjustment: Yes Side Rollers: Yes