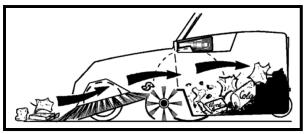

The two front brushes rotate in opposite directions grabbing the debris directly in front of the sweeper while the brush roller on the bottom picks up all the fine particles, all the debris is then deposited into the large easy to empty 13.2 gallon container.