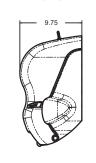

| ltem<br>number | Dispenser<br>dimensions                         | Number of dispenser/case | Number of cases/pallet | Case<br>dimensions                       | Case cube                                      | Case weight    | UPC Code        | SCC Code           | Capacity                     |
|----------------|-------------------------------------------------|--------------------------|------------------------|------------------------------------------|------------------------------------------------|----------------|-----------------|--------------------|------------------------------|
| 1137           | 13.00 x 15.75 x<br>9.75 in (33 x 40<br>x 25 cm) | 1                        | 81                     | 16 x 14.5 x 10.5 in<br>(41 x 37 x 27 cm) | 1.41 ft <sup>3</sup> (0.04<br>m <sup>3</sup> ) | 7 lb (3.17 kg) | 0-67220-10137-5 | 0-00-67220-10137-5 | 8" (200 mm)<br>diameter roll |

15.75

FRONT (mm)

SR16 : Zigzag key

E

SR15 : Optional leave-in key

**GREEN BY NATURE**<sup>™</sup>