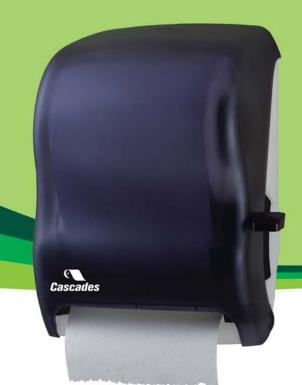

## Cascades LEVER Towel dispenser

## Engineered for ease-of-use and minimal maintenance; proven to work efficiently and effectively in high traffic areas.

## Benefits that speak for themselves:

- · "Bio-Pruf" treated handle to resist bacterial growth
- $\cdot$  Universal lever-action dispenser handles all Cascades sizes of roll towels without jamming
- · Large capacity allows longer intervals between refills
- · Holds rolls up to 8" wide, up to 8" diameter
- · Break-resistant plastic construction
- · Attractive streamlined exterior goes well with any decor
- $\cdot$  Stub roll feature eliminates waste and transfers automatically on the new roll