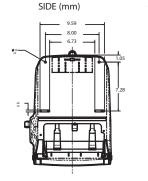

| ltem<br>number | Dispenser<br>dimensions                         | Number of dispenser/case | Number of cases/pallet | Case<br>dimensions                       | Case cube                                      | Case weight    | UPC Code        | SCC Code           | Capacity                     |
|----------------|-------------------------------------------------|--------------------------|------------------------|------------------------------------------|------------------------------------------------|----------------|-----------------|--------------------|------------------------------|
| 1137           | 13.00 x 15.75 x<br>9.75 in (33 x 40<br>x 25 cm) | 1                        | 81                     | 16 x 14.5 x 10.5 in<br>(41 x 37 x 27 cm) | 1.41 ft <sup>3</sup> (0.04<br>m <sup>3</sup> ) | 7 lb (3.17 kg) | 0-67220-10137-5 | 0-00-67220-10137-5 | 8" (200 mm)<br>diameter roll |

15.75

FRONT (mm)

SR16 : Zigzag key

E

SR15 : Optional leave-in key

**GREEN BY NATURE**<sup>™</sup>