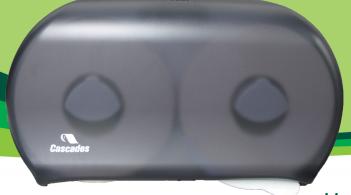

## **DOUBLE JRT**

Tissue dispenser

Holds more paper for high traffic areas

## Benefits that speak for themselves:

- · Transparent full-swing replaceable cover provides easy viewing of paper
- · Cover has key lock mechanism to prevent theft
- · Sliding panel prevents access to spare roll until first roll is depleted; eliminates stub roll waste
- · Made of break and chemical-resistant plastic
- · Holds two 9" rolls
- · Core diameter 3.25" (8.3 cm)