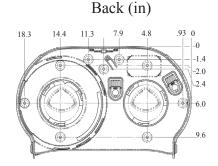

| Item<br>number | Dispenser<br>dimensions                      | Number of dispenser/ case | Number of cases/pallet | Case<br>dimensions                    | Case cube                                     | Case weight           | UPC Code        | SCC Code           | Capacity                            |
|----------------|----------------------------------------------|---------------------------|------------------------|---------------------------------------|-----------------------------------------------|-----------------------|-----------------|--------------------|-------------------------------------|
| 4212           | 19.3 x 11.8 x<br>5.5 in (49 x 30<br>x 14 cm) | 1                         | 70                     | 19.5 x 12 x 6 in<br>(49 x 31 x 15 cm) | .80 ft <sup>3</sup><br>(0.02 m <sup>3</sup> ) | 3.55 lbs.<br>(1.8 kg) | 0-67220-04212-8 | 0-00-67220-04212-8 | 2 X 9" (230<br>mm) diameter<br>roll |