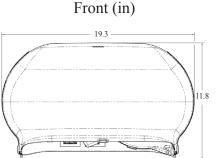

| Item<br>number | Dispenser<br>dimensions                      | Number of dispenser/ case | Number of cases/pallet | Case<br>dimensions                    | Case cube                                     | Case weight           | UPC Code        | SCC Code           | Capacity                            |
|----------------|----------------------------------------------|---------------------------|------------------------|---------------------------------------|-----------------------------------------------|-----------------------|-----------------|--------------------|-------------------------------------|
| 4212           | 19.3 x 11.8 x<br>5.5 in (49 x 30<br>x 14 cm) | 1                         | 70                     | 19.5 x 12 x 6 in<br>(49 x 31 x 15 cm) | .80 ft <sup>3</sup><br>(0.02 m <sup>3</sup> ) | 3.55 lbs.<br>(1.8 kg) | 0-67220-04212-8 | 0-00-67220-04212-8 | 2 X 9" (230<br>mm) diameter<br>roll |