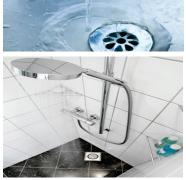

## Ino-bio 10 SCRUB FREE CLEANER FOR SOAP SCUM AND SCALE RESIDUES INO-BI10 378

**Directions** 

Dilute Ino-bio 10, according to use (see dilution chart).

1. Spray Ino-bio 10 solution (dilution 1:10) on surfaces. 2. According to dirt accumulations, you can let the product soak on the surfaces and then scrub with an appropriate instrument (brush, pad, etc.). **3.** Rinse.

Public showers, saunas (large surfaces):

1. Spray Ino-bio 10 with a foaming gun or pressure equipment, adjusting the dilution rate at 1:30, on all vertical and horizontal surfaces. **2.** According to the dirt accumulation, let the product soak on the surface and then scrub with a brush or a pad if needed. **3.** Rinse.

Avoid the frequent use of **Ino-bio 10** on marble or carbonate-based surfaces sensitive to acids.

When poured regularly in drains and pipes, **Ino-bio 10** used solution prevents bad odors and obstructions.

**Ino-bio 10** cleans and removes scale and soap scum residues.