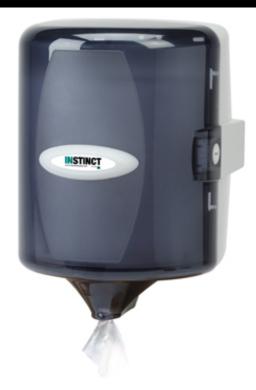

## **DILUTION RATE**

. INS-TS-600WCP

Adjustable to accommodate all grades of paper from single ply tissue to airlaid industrial wipes. User satisfaction: Fully adjustable funnel works with towels or wet wipes. Dispenser can be inverted for under counter applications. Users love sanitary center pull design — avoids cross contamination. Hygienic performance: Fully enclosed — paper stays clean, dry and hygienic. Upscale image: Attractive streamlined exterior. Stylish smoke cover and contemporary, light gray back housing to match upscale washroom decor.