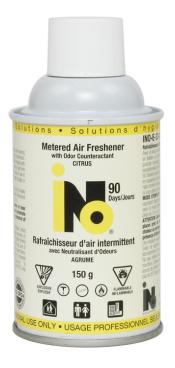

## **DILUTION RATE**

**INO-OL-ELITEPRO90** 

The INO Elite 90-day refills are an important component of the strongest odour control system available on the market today. Ideally, the ultra concentrated refills are used with the INO Elite Pro 90 dispenser. They are also compatible with other dispensers on the market. When using with the INO Elite Pro 90 dispenser, set the control at 90. When using with other models of dispenser, follow the manufacturer's instructions in order to obtain a shot every 45 minutes.

## **SPECIFICATIONS**

| Format(s)               | 4 x 150 gr.  |
|-------------------------|--------------|
| Odour/perfume/fragrance | Citrus       |
| Propellant              | CFC-free mix |