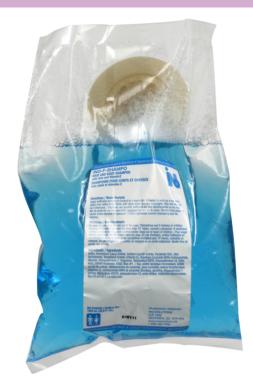

## **INO-DE68041**

This product can be used with the INO foam dispenser anywhere people take a shower. Format: 1 L.

### SPECIFICATIONS

| Additives               | Aloès and Vitamine E |
|-------------------------|----------------------|
| Color                   | Blue                 |
| Foam                    | Rich and hydrating   |
| Format(s)               | 1 L                  |
| Odour/perfume/fragrance | Aloès vera           |