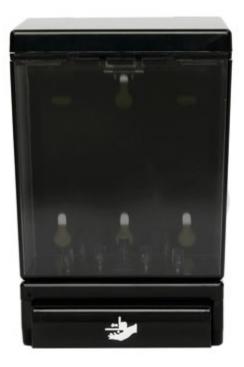

## INO-DE-50252 **BULK SOAP DISPENSER**

INO-DE-50252

## **APPLICATIONS**

- **Bathrooms**
- Restaurants
- Restrooms
- **Kitchens**
- Dressing rooms
- Hospitals

This INO derm hand soap dispenser can be used wherever people wash their hands. From the clean contemporary lines of the dispenser to the unique automatic placement and rich luxurious foam soap, INO foam is the "easy" solution for every hand soap need. It features a large, easy-to-use automatic detection located at the bottom of the dispenser. Dimensions: 7" x 4" x 4.5"

## **SPECIFICATIONS**

| Color      | Black                |
|------------|----------------------|
| Dimensions | 7'' x 4'' x 4.5''    |
| Mechanism  | Simple and efficient |